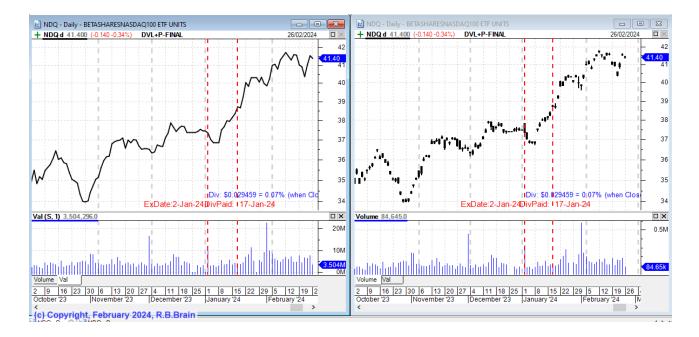

#### Betashares Nasdaq 100 (ASX:NDQ)

One of the many ETFs that are offered by Betashares is one that tracks the Nasdaq 100 index.

The two price charts below show the performance of this ETF from October 2023 to late February 2024. The left hand chart is a daily line chart which looks lovely over this period with a rising price trend; but take a look at the right-hand price chart – a candlestick chart of the same security over the same period. The candlestick chart shows price gaps from day to day, which is one of the things that might be of concern to potential investors.

Note that the bottom pane of the two price charts is different: the left hand one shows the daily Value traded – around \$2.5 million to about \$9 million – while the right hand one shows the daily Volume – around 80,000 to over 200,000.

Conclusions? – Many investors and traders would consider this to be liquid enough to trade; but the daily price gaps might frighten some investors.